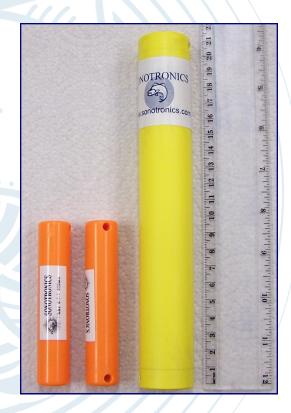

## EMT-01-3: Highest power, User Replaceable Batteries.

Length: 201mm
Diameter: 32mm
Weight (in air): 252g
Weight (in water): 90g
Mounting Hole Size: 3/16"
Range: Up to 4km
Lifetime: 6 months
Depth rating: 1km

Batteries: 2xAA 3.6v: 161.5dB (ref 1uPascal @ 1m) (Pinger is deactivated by removing the batteries.) Immersion Activation Option available. Add ordering

code -IA: EMT-01-3-IA

\*Ping rates, ping widths, and ping patterns may be specified when ordering for any pinger.